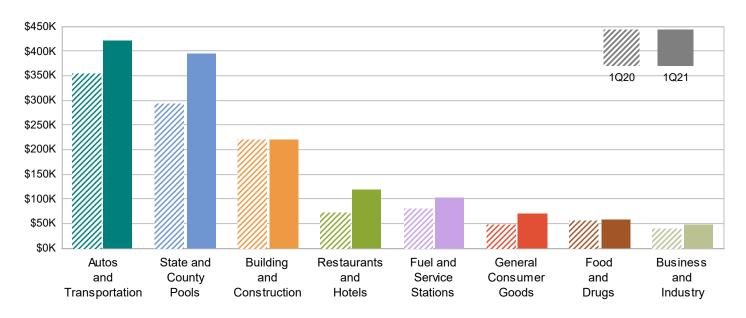

## MAJOR INDUSTRY GROUPS

| Major Industry Group      | <u>Count</u> | <u>1Q21</u> | <u>1Q20</u> | <u>\$ Change</u> | <u>% Change</u> |
|---------------------------|--------------|-------------|-------------|------------------|-----------------|
| Autos and Transportation  | 52           | 421,798     | 354,068     | 67,729           | 19.1%           |
| State and County Pools    | -            | 395,007     | 293,972     | 101,035          | 34.4%           |
| Building and Construction | 16           | 222,061     | 222,048     | 13               | 0.0%            |
| Restaurants and Hotels    | 100          | 119,662     | 74,115      | 45,547           | 61.5%           |
| Fuel and Service Stations | 19           | 105,034     | 82,522      | 22,512           | 27.3%           |
| General Consumer Goods    | 458          | 71,406      | 50,436      | 20,970           | 41.6%           |
| Food and Drugs            | 33           | 59,747      | 57,357      | 2,390            | 4.2%            |
| Business and Industry     | 195          | 49,462      | 40,873      | 8,589            | 21.0%           |
| Transfers & Unidentified  | 12           | 2,009       | 1,856       | 153              | 8.3%            |
| Total                     | 885          | 1,446,186   | 1,177,247   | 268,939          | 22.8%           |

## 1Q20 Compared To 1Q21