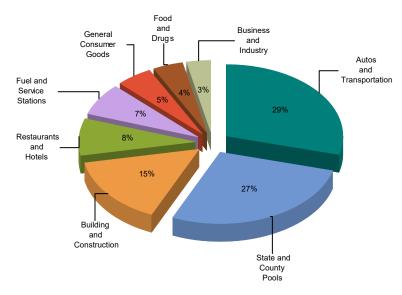

## MAJOR INDUSTRY GROUPS

| Major Industry Group      | <u>Count</u> | <u>1Q21</u> | <u>1Q20</u> | <u>\$ Change</u> | <u>% Change</u> |
|---------------------------|--------------|-------------|-------------|------------------|-----------------|
| Autos and Transportation  | 52           | 421,798     | 354,068     | 67,729           | 19.1%           |
| State and County Pools    | -            | 395,007     | 293,972     | 101,035          | 34.4%           |
| Building and Construction | 16           | 222,061     | 222,048     | 13               | 0.0%            |
| Restaurants and Hotels    | 100          | 119,662     | 74,115      | 45,547           | 61.5%           |
| Fuel and Service Stations | 19           | 105,034     | 82,522      | 22,512           | 27.3%           |
| General Consumer Goods    | 458          | 71,406      | 50,436      | 20,970           | 41.6%           |
| Food and Drugs            | 33           | 59,747      | 57,357      | 2,390            | 4.2%            |
| Business and Industry     | 195          | 49,462      | 40,873      | 8,589            | 21.0%           |
| Transfers & Unidentified  | 12           | 2,009       | 1,856       | 153              | 8.3%            |
| Total                     | 885          | 1,446,186   | 1,177,247   | 268,939          | 22.8%           |

## 1Q21 Percent of Total